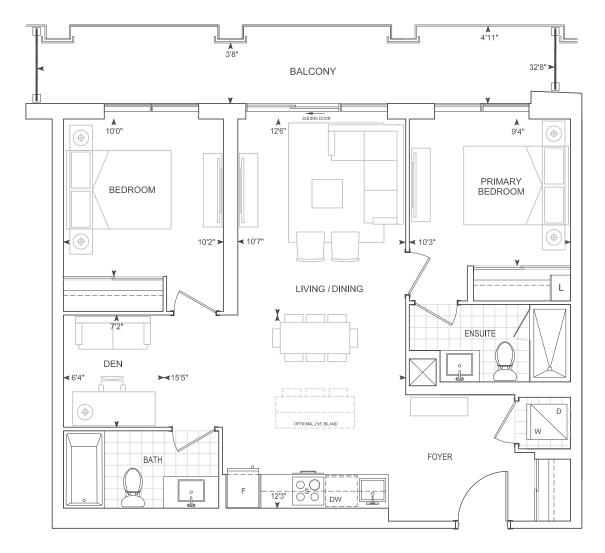

9' CEILINGS FLOOR 3

D891

2 BEDROOM + DEN

Dimensions, specifications, layouts, location of materials and fixtures, tile floor patterns and architectural detailing (including window size and location and door size, location and swing) are approximate only and are subject to change or modifications, without notice. Actual usable floor space varies from stated floor area. Orientation of suite may be reverse and Purchaser agrees to accept same. Balconies, terraces and patios are exclusive use common elements shown for display purposes only and location and size are subject to change without notice. All illustrations are artist concept only. The provisions of Schedule "X" of this Agreement, including Section 6 and 38 apply to this Schedule. E. & O.E. May 2023