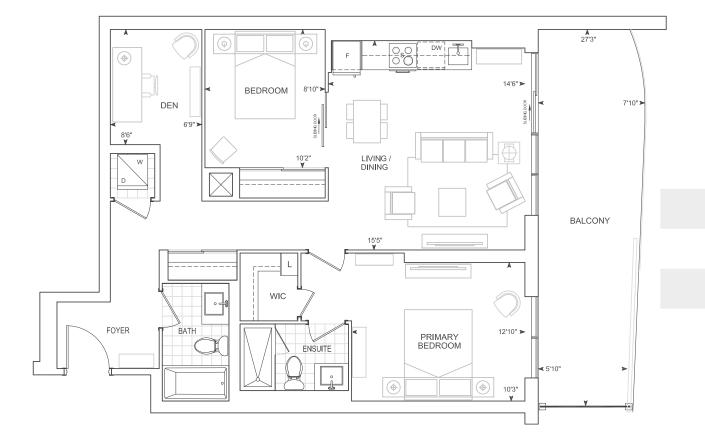

9' CEILINGS FLOOR 3

D943

2 BEDROOM + DEN

Dimensions, specifications, layouts, location of materials and fixtures, tile floor patterns and architectural detailing (including window size and location and door size, location and swing) are approximate only and are subject to change or modifications, without notice. Actual usable floor space varies from stated floor area. Orientation of suite may be reverse and Purchaser agrees to accept same. Balconies, terraces and patios are exclusive use common elements shown for display purposes only and location and size are subject to change without notice. All illustrations are artist concept only. The provisions of Schedule "X" of this Agreement, including Section 6 and 38 apply to this Schedule. E. & O.E. May 2023