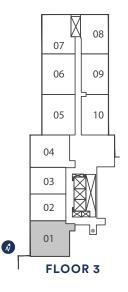

9' CEILINGS FLOOR 3

D943

2 BEDROOM + DEN

Dimensions, specifications, layouts, location of materials and fixtures, tile floor patterns and architectural detailing (including window size and location and door size, location and swing) are approximate only and are subject to change or modifications, without notice. Actual usable floor space varies from stated floor area. Orientation of suite may be reverse and Purchaser agrees to accept same. Balconies, terraces and patios are exclusive use common elements shown for display purposes only and location and size are subject to change without notice. All illustrations are artist concept only. The provisions of Schedule "X" of this Agreement, including Section 6 and 38 apply to this Schedule. E. & O.E. May 2023