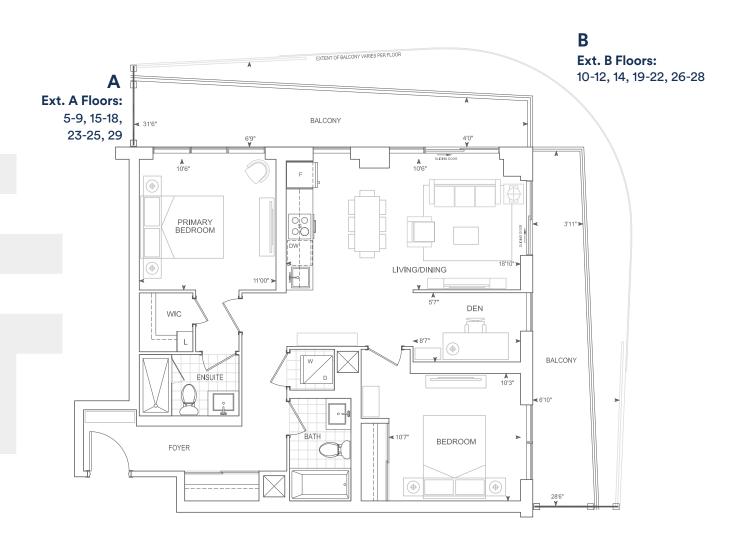

## D957 2 BEDROOM + DEN

Exterior A 261 sq.ft. Interior 957 sq.ft. Total 1,218 sq.ft. Exterior B 459 sq.ft. Interior 957 sq.ft. Total 1,416 sq.ft.

9' CEILINGS FLOORS 5 - 10, 12, 14 - 21, 23 - 29

THOMPSON SERIES 10' CEILINGS FLOORS 11, 22