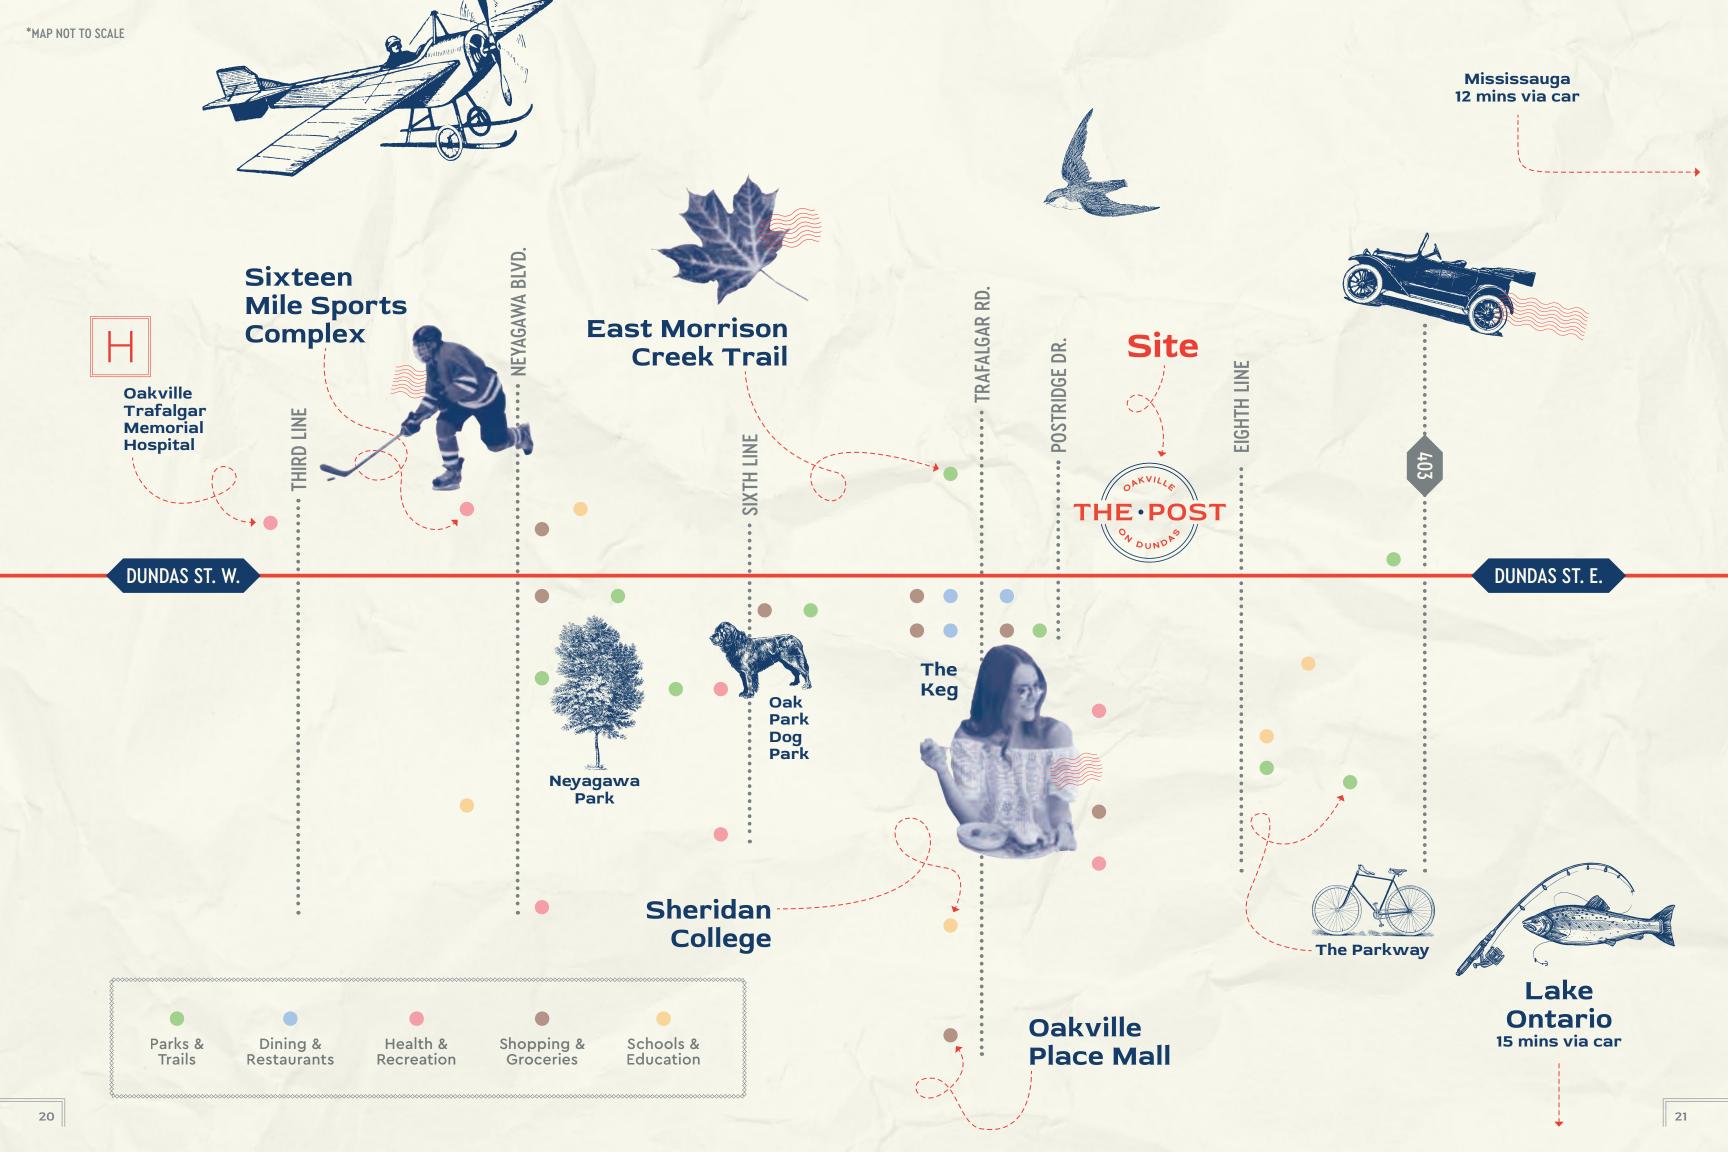

### FIND OUT WHAT

Oakville has a long history with wonderful schools, golf courses, quality healthcare, and a serene waterfront.

Looking for a good new restaurant? How about a trail for your Sunday walk? Or maybe you'd like to know how far you are from the lake? We've got you covered.

Walk or bike to outdoor recreation like Nipigon Trail and Sixteen Mile Creek. Commute in and around the GTA with easy access to highways 407 and 403. The Oakville Trafalgar Hospital is within minutes.