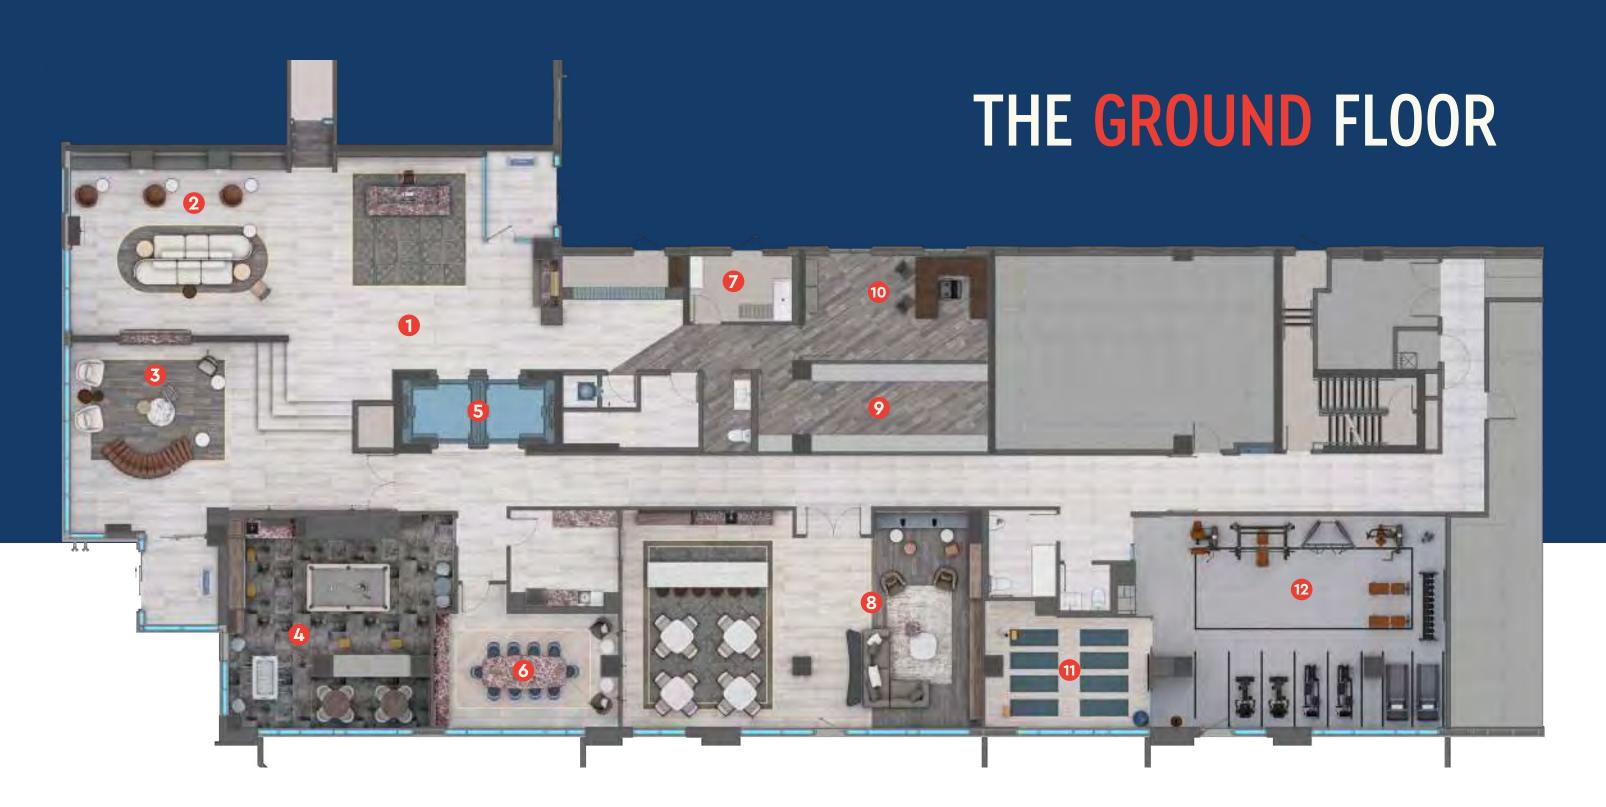

The Post has several exceptional amenities including modern fitness and yoga facilities, entertainment areas, lounges, and co-working spaces. You'll have plenty to do at your doorstep.

- 1 LOBBY/CONCIERGE
- 2 SOCIAL HUB
- 3 LOBBY LOUNGE
- 4 GAMES ROOM
- 5 ELEVATORS
- 6 PRIVATE DINING

- 7 PET GROOMING ROOM
- 8 PARTY ROOM
- PARCEL STORAGE ROOM
- 10 PROPERTY MANAGER OFFICE
- 11 YOGA STUDIO
- 12 FITNESS CENTRE

10

<sup>\*</sup>Illustration is artist's impression. All dimensions are approximate.