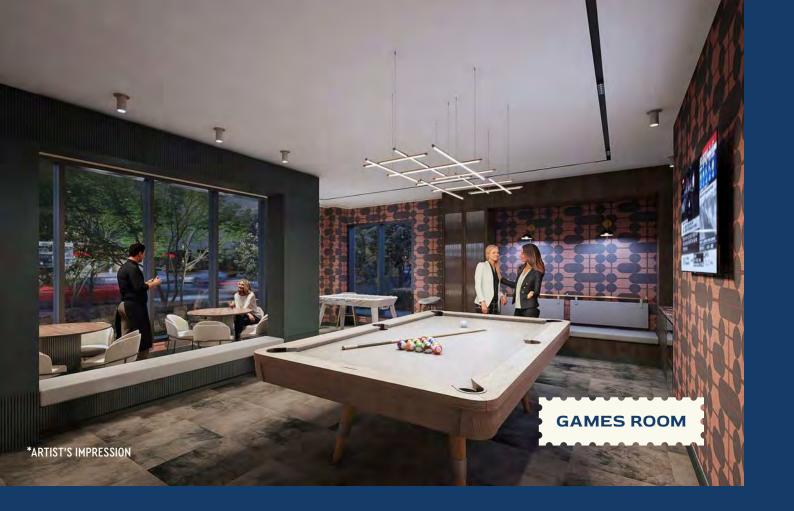

The Post has several exceptional amenities including modern fitness and yoga facilities, entertainment areas, lounges, and co-working spaces. You'll have plenty to do at your doorstep.

- 1 LOBBY/CONCIERGE
- 2 SOCIAL HUB
- 3 LOBBY LOUNGE
- 4 GAMES ROOM
- 5 ELEVATORS
- 6 PRIVATE DINING

Specifications, terms and conditions are subject to change without notice. E. & O.E.

After you're done dinner or if you have some spare time one afternoon, come down to the Games Room, open to all residents and their guests to enjoy.