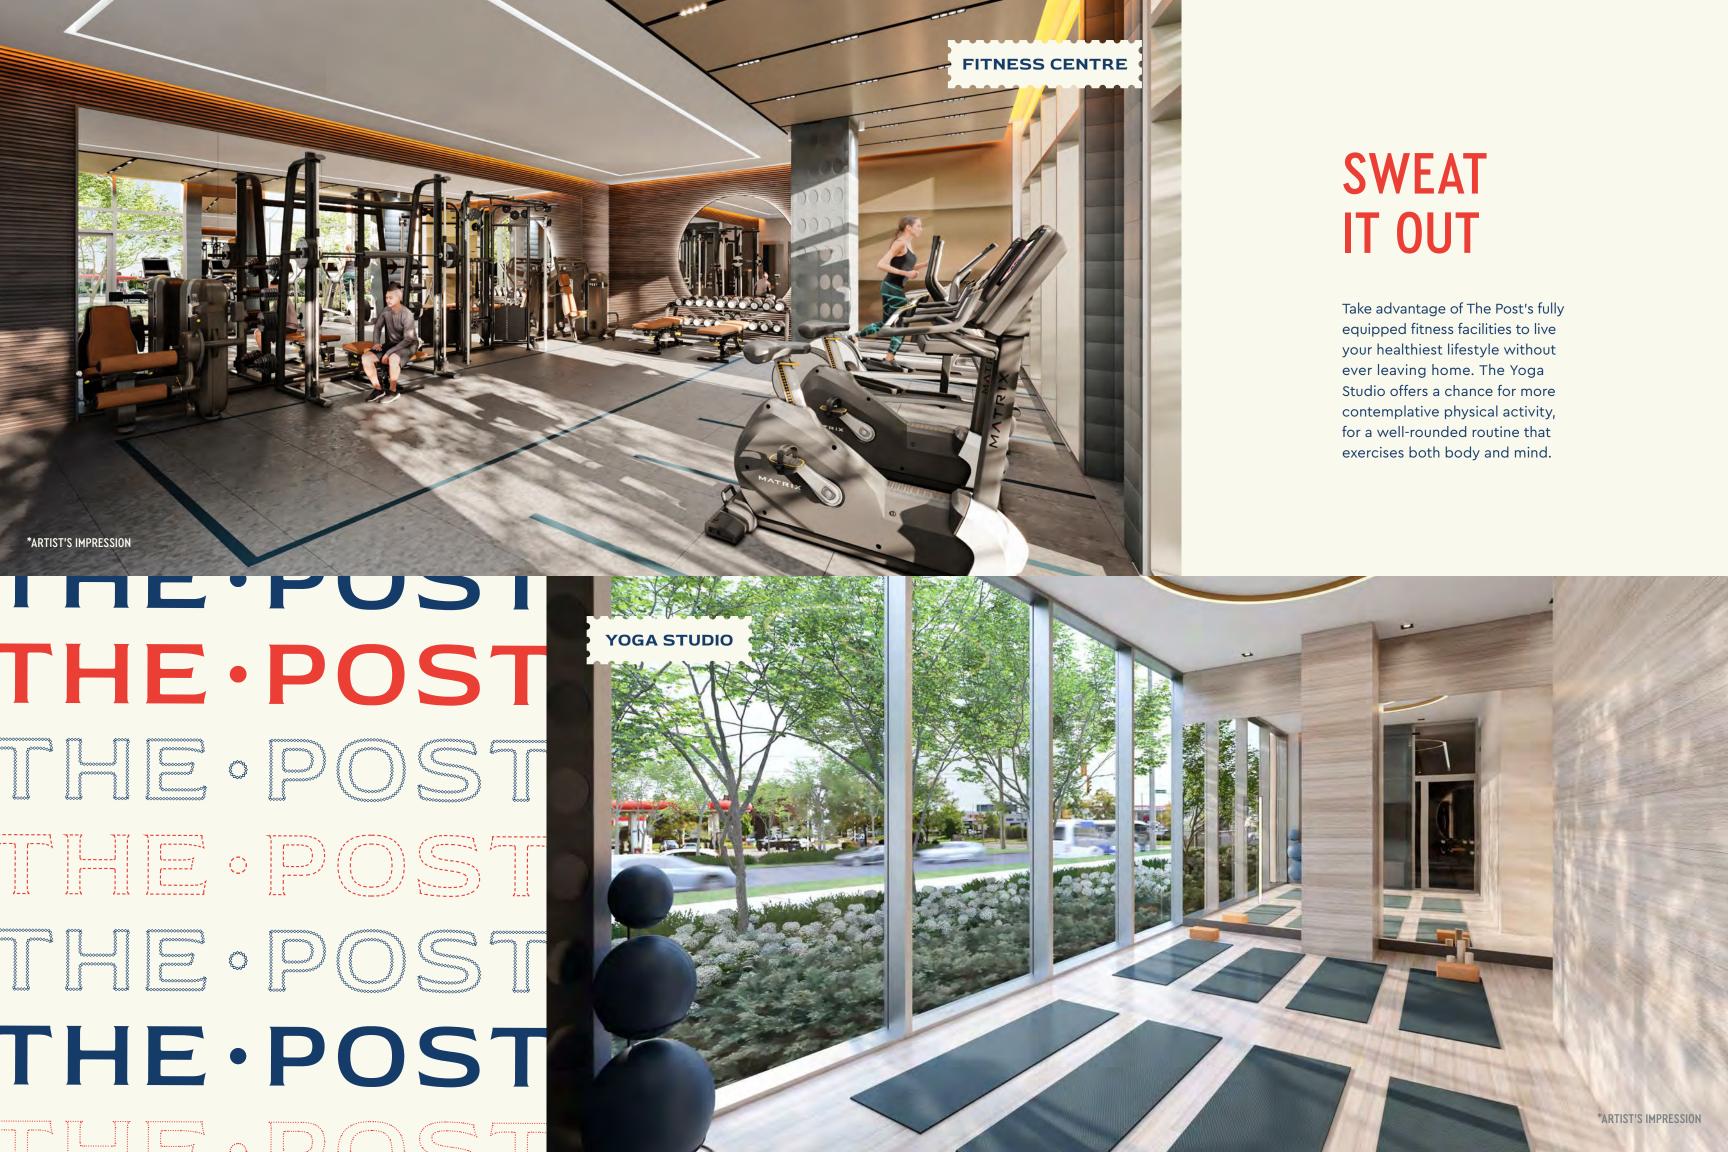

The Post has several exceptional amenities including modern fitness and yoga facilities, entertainment areas, lounges, and co-working spaces. You'll have plenty to do at your doorstep.

- 1 LOBBY/CONCIERGE
- 2 SOCIAL HUB
- 3 LOBBY LOUNGE
- 4 GAMES ROOM
- 5 ELEVATORS
- 6 PRIVATE DINING