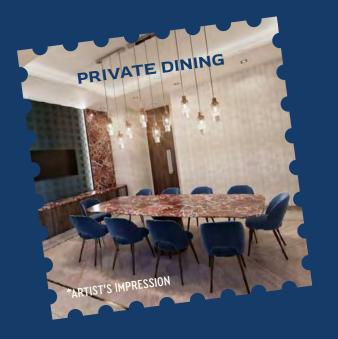

The Post has several exceptional amenities including modern fitness and yoga facilities, entertainment areas, lounges, and co-working spaces. You'll have plenty to do at your doorstep.

- 1 LOBBY/CONCIERGE
- 2 SOCIAL HUB
- 3 LOBBY LOUNGE
- 4 GAMES ROOM
- 5 ELEVATORS
- 6 PRIVATE DINING

### ENTERTAIN IN STYLE

Hosting an intimate dinner, a lively cocktail party, or a milestone celebration? The Post's Party Room is an excellent venue, featuring upscale Private Dining and lounge areas as well as prep space. When you're hosting, you'll have everything you need to make sure your event goes according to plan. For your guests, it'll be an event to remember.