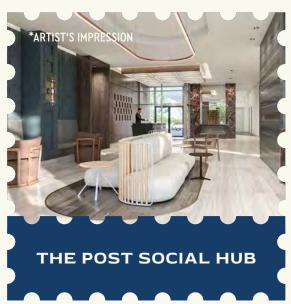

The Post's Social Hub, in the upper level of the Lobby, is the work of our world-class team of architects and interior designers. It offers a comfortable place to meet with friends, or to conduct business with associates either in-person or remotely. With plush seating and exceptional design it will leave an impression on residents and guests alike.