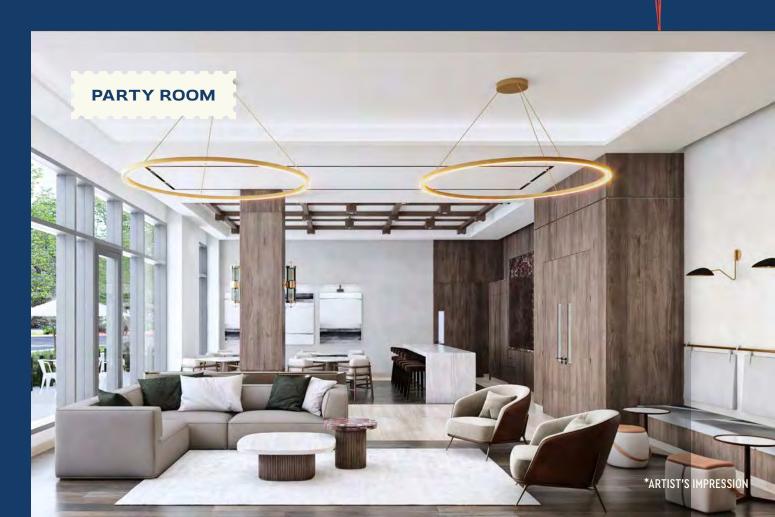

- 7 PET GROOMING ROOM
- 8 PARTY ROOM
- PARCEL STORAGE ROOM
- 10 PROPERTY MANAGER OFFICE
- 11 YOGA STUDIO
- 12 FITNESS CENTRE

10

<sup>\*</sup>Illustration is artist's impression. All dimensions are approximate.

### ENTERTAIN IN STYLE

Hosting an intimate dinner, a lively cocktail party, or a milestone celebration? The Post's Party Room is an excellent venue, featuring upscale Private Dining and lounge areas as well as prep space. When you're hosting, you'll have everything you need to make sure your event goes according to plan. For your guests, it'll be an event to remember.