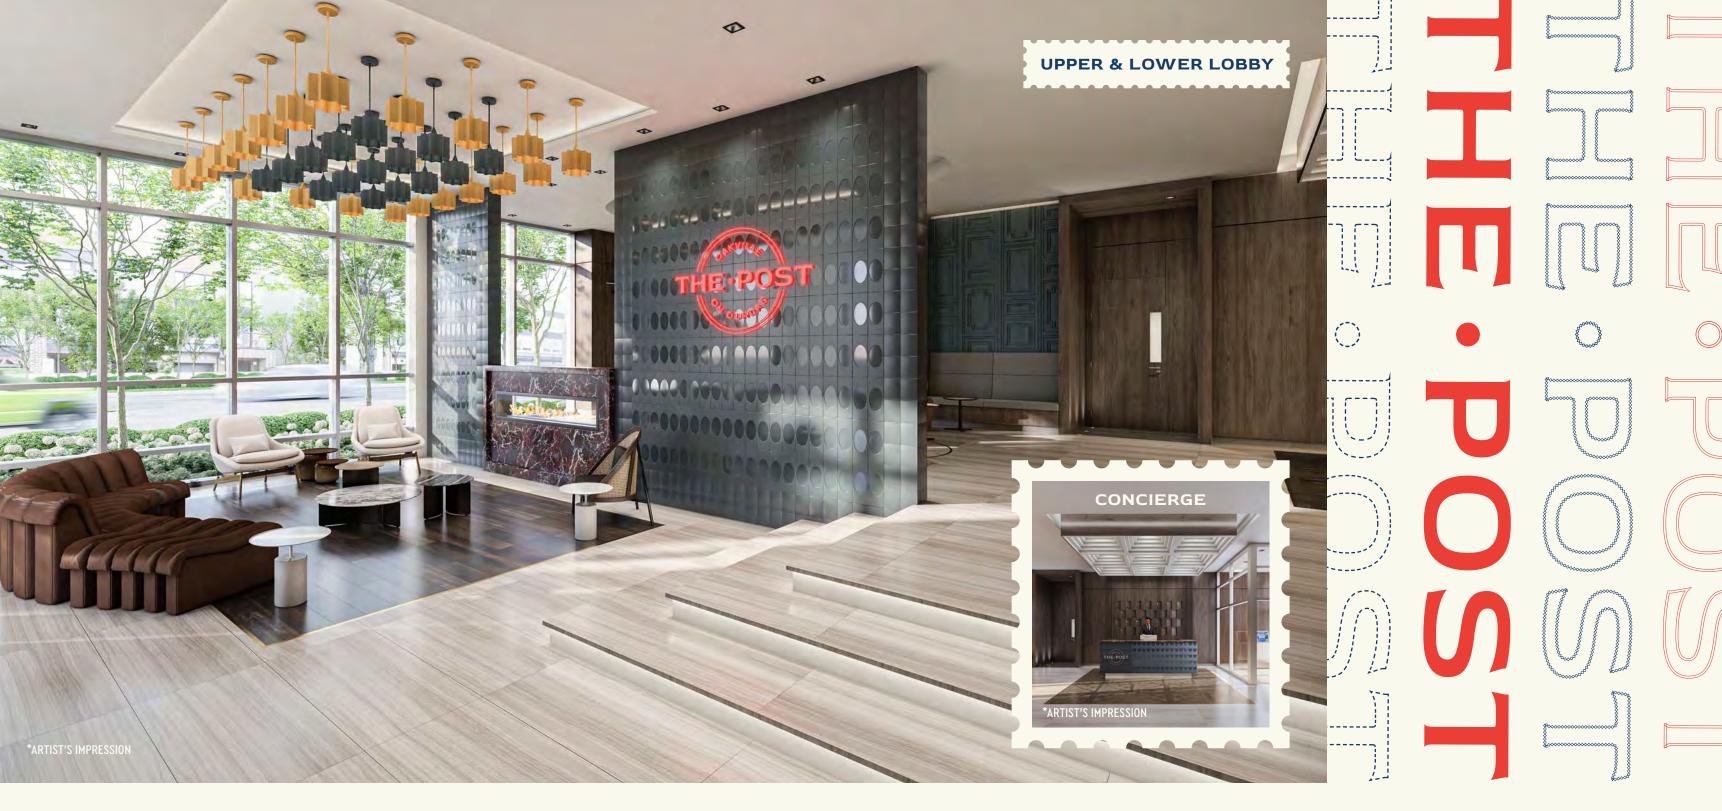

#### Welcome Home

When you first step into The Post you'll be greeted by a concierge. They welcome your guests, monitor those entering and leaving the building, and accept parcels on your behalf. The concierge also acts as a convenient first point of contact for any questions or concerns you may have related to your new community.

The Post's Social Hub, in the upper level of the Lobby, is the work of our world-class team of architects and interior designers. It offers a comfortable place to meet with friends, or to conduct business with associates either in-person or remotely. With plush seating and exceptional design it will leave an impression on residents and guests alike.