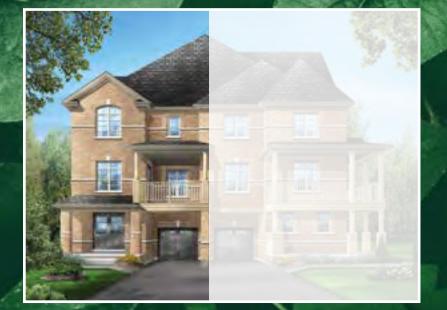

## Alban TWO | 28' LOT · 2,081 SQ.FT.

**ELEVATION 1** 

ELEVATION 2 & 2A

ELEVATION 3

**ELEVATION 4** 

**ELEVATION 5** 

CALEDON

Orientation of home may be reversed and purchaser agrees to accept the same. Steps and porches may vary at any exterior entrance ways due to grading variance. Actual usable floor space may vary from the stated floor areas. All renderings are artists concept. Dimensions, specifications and architectural detailing subject to modifications. Roofline and adjoining model types may vary due to siting. E. & O. E. March 2019