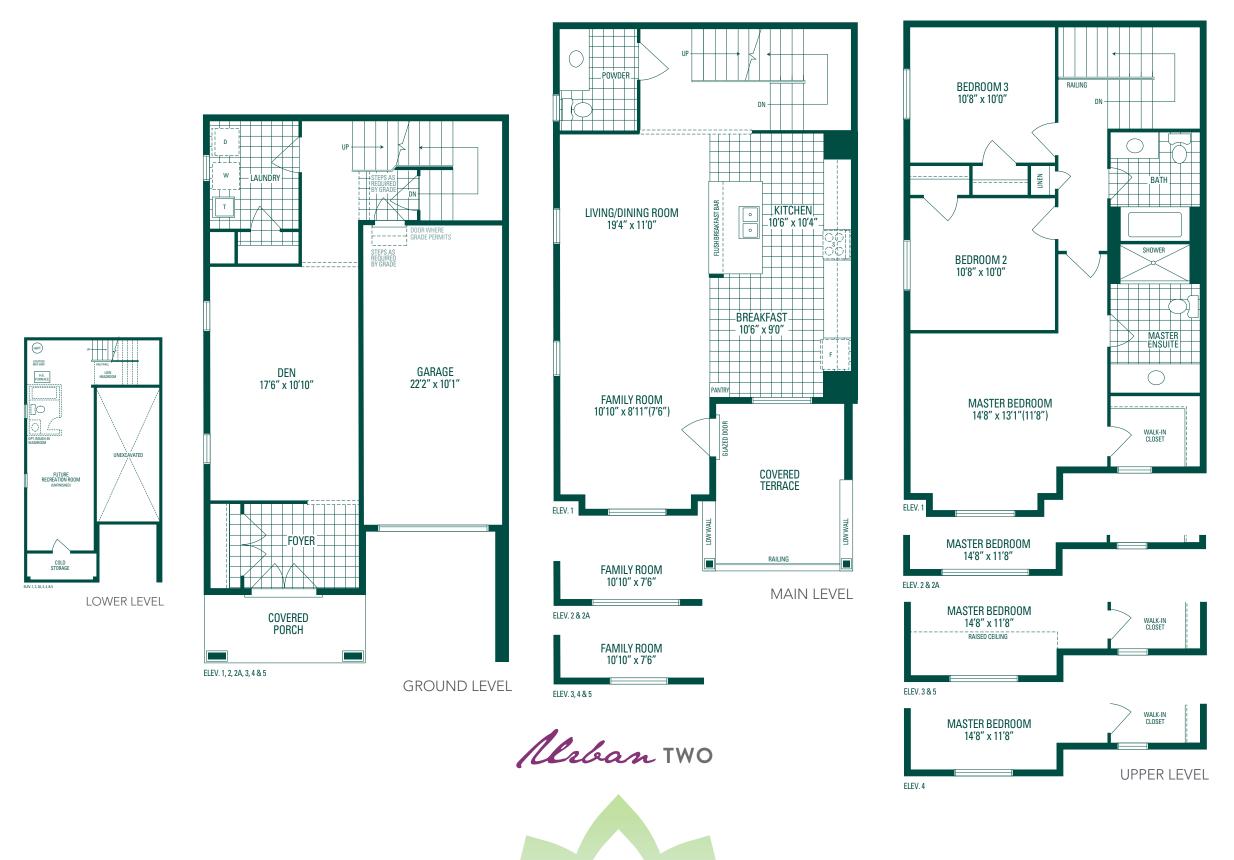

## Alban TWO | 28' LOT · 2,081 SQ.FT.

**ELEVATION 1** 

ELEVATION 2 & 2A

ELEVATION 3

**ELEVATION 4** 

**ELEVATION 5** 

CALEDON

Orientation of home may be reversed and purchaser agrees to accept the same. Steps and porches may vary at any exterior entrance ways due to grading variance. Actual usable floor space may vary from the stated floor areas. All renderings are artists concept. Dimensions, specifications and architectural detailing subject to modifications. Roofline and adjoining model types may vary due to siting. E. & O. E. March 2019