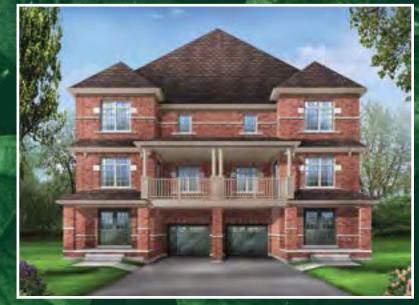

## Alban TWO | 28' LOT · 2,081 SQ.FT.

**ELEVATION 1** 

ELEVATION 2 & 2A

ELEVATION 3

**ELEVATION 4** 

**ELEVATION 5** 

CALEDON

Orientation of home may be reversed and purchaser agrees to accept the same. Steps and porches may vary at any exterior entrance ways due to grading variance. Actual usable floor space may vary from the stated floor areas. All renderings are artists concept. Dimensions, specifications and architectural detailing subject to modifications. Roofline and adjoining model types may vary due to siting. E. & O. E. March 2019