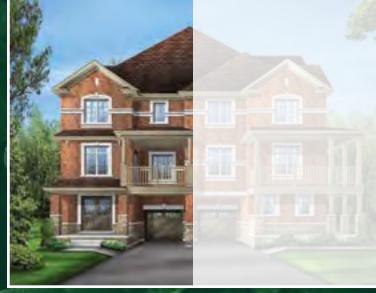

## Alban TWO | 28' LOT · 2,081 SQ.FT.

**ELEVATION 1** 

ELEVATION 2 & 2A

ELEVATION 3

**ELEVATION 4** 

**ELEVATION 5** 

CALEDON

Orientation of home may be reversed and purchaser agrees to accept the same. Steps and porches may vary at any exterior entrance ways due to grading variance. Actual usable floor space may vary from the stated floor areas. All renderings are artists concept. Dimensions, specifications and architectural detailing subject to modifications. Roofline and adjoining model types may vary due to siting. E. & O. E. March 2019