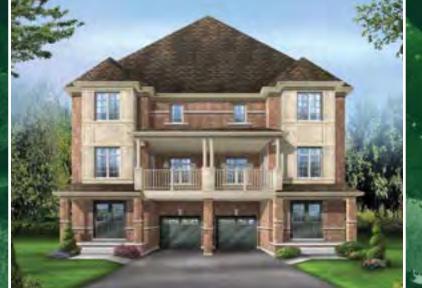

## Alban TWO | 28' LOT · 2,081 SQ.FT.

**ELEVATION 1** 

ELEVATION 2 & 2A

ELEVATION 3

**ELEVATION 4** 

**ELEVATION 5** 

CALEDON

Orientation of home may be reversed and purchaser agrees to accept the same. Steps and porches may vary at any exterior entrance ways due to grading variance. Actual usable floor space may vary from the stated floor areas. All renderings are artists concept. Dimensions, specifications and architectural detailing subject to modifications. Roofline and adjoining model types may vary due to siting. E. & O. E. March 2019