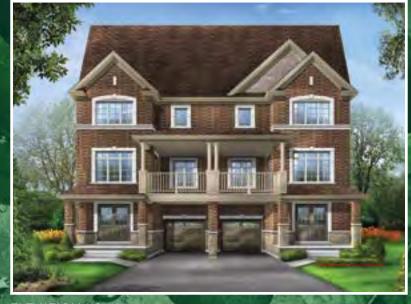

## Alban TWO | 28' LOT · 2,081 SQ.FT.

**ELEVATION 1** 

ELEVATION 2 & 2A

ELEVATION 3

**ELEVATION 4** 

**ELEVATION 5** 

CALEDON

Orientation of home may be reversed and purchaser agrees to accept the same. Steps and porches may vary at any exterior entrance ways due to grading variance. Actual usable floor space may vary from the stated floor areas. All renderings are artists concept. Dimensions, specifications and architectural detailing subject to modifications. Roofline and adjoining model types may vary due to siting. E. & O. E. March 2019