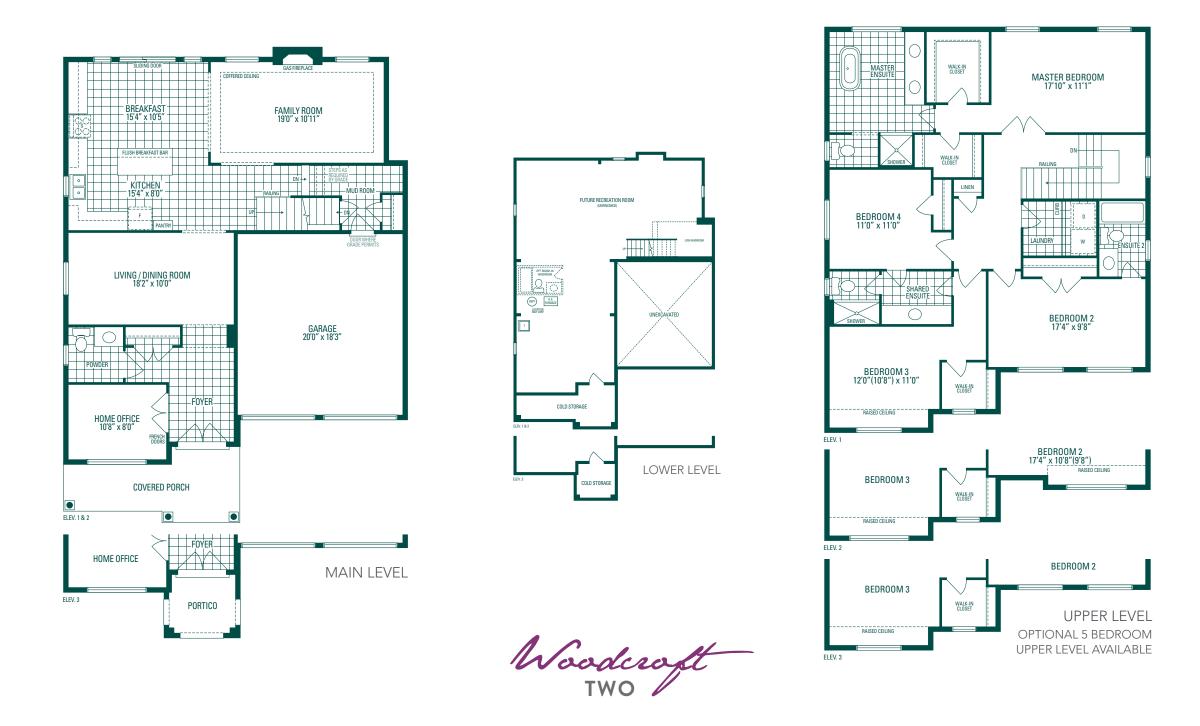

## Woodcraft TWO | 45' LOT · 2,788 SQ.FT.

**ELEVATION 3** 

Orientation of home may be reversed and purchaser agrees to accept the same. Steps and porches may vary at any exterior entrance ways due to grading variance. Actual usable floor space may vary from the stated floor areas. All renderings are artists concept. Dimensions, specifications and architectural detailing subject to modifications. Roofline and adjoining model types may vary due to siting. Appliances, furniture and furnishings not included. E. & O. E. March 2019