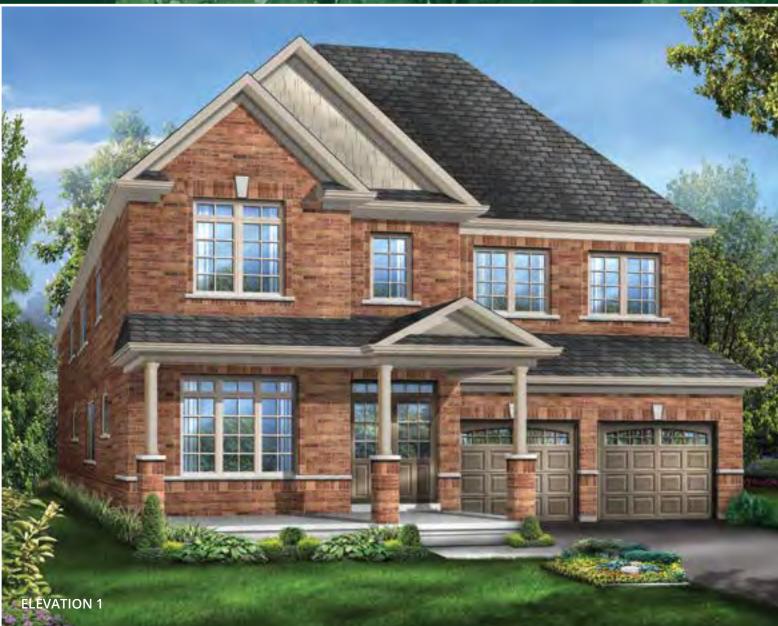

## Woodcraft TWO | 45' LOT · 2,788 SQ.FT.

**ELEVATION 3** 

Orientation of home may be reversed and purchaser agrees to accept the same. Steps and porches may vary at any exterior entrance ways due to grading variance. Actual usable floor space may vary from the stated floor areas. All renderings are artists concept. Dimensions, specifications and architectural detailing subject to modifications. Roofline and adjoining model types may vary due to siting. Appliances, furniture and furnishings not included. E. & O. E. March 2019