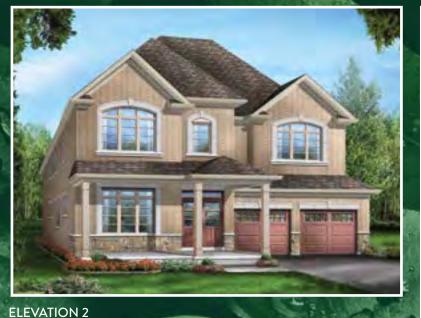

## Woodcraft TWO | 45' LOT · 2,788 SQ.FT.

**ELEVATION 3** 

Orientation of home may be reversed and purchaser agrees to accept the same. Steps and porches may vary at any exterior entrance ways due to grading variance. Actual usable floor space may vary from the stated floor areas. All renderings are artists concept. Dimensions, specifications and architectural detailing subject to modifications. Roofline and adjoining model types may vary due to siting. Appliances, furniture and furnishings not included. E. & O. E. March 2019