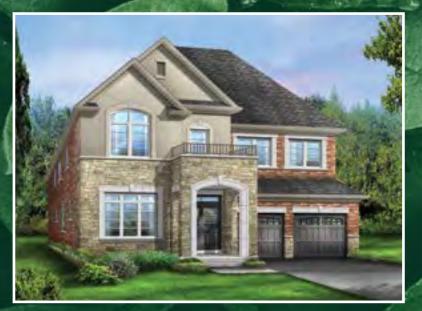

## Woodcraft TWO | 45' LOT · 2,788 SQ.FT.

**ELEVATION 3** 

Orientation of home may be reversed and purchaser agrees to accept the same. Steps and porches may vary at any exterior entrance ways due to grading variance. Actual usable floor space may vary from the stated floor areas. All renderings are artists concept. Dimensions, specifications and architectural detailing subject to modifications. Roofline and adjoining model types may vary due to siting. Appliances, furniture and furnishings not included. E. & O. E. March 2019