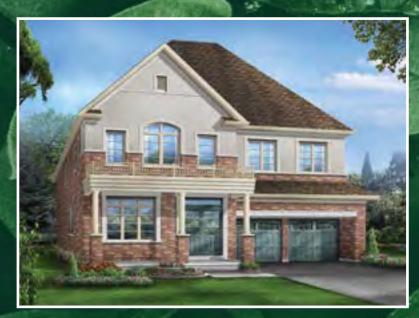

## Wooderoft THREE | 45' LOT • 2,907 SQ.FT.

**ELEVATION 2** 

**ELEVATION 3** 

Orientation of home may be reversed and purchaser agrees to accept the same. Steps and porches may vary at any exterior entrance ways due to grading variance. Actual usable floor space may vary from the stated floor areas. All renderings are artists concept.

## Woodcraft THREE | 45' LOT • 2,907 SQ.FT.