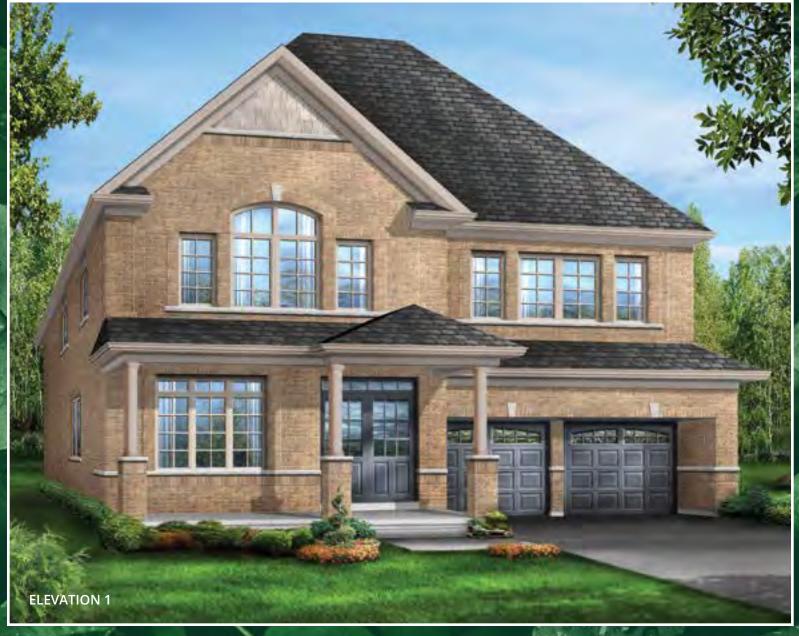

## Wooderoft THREE | 45' LOT • 2,907 SQ.FT.

**ELEVATION 2** 

**ELEVATION 3** 

Orientation of home may be reversed and purchaser agrees to accept the same. Steps and porches may vary at any exterior entrance ways due to grading variance. Actual usable floor space may vary from the stated floor areas. All renderings are artists concept.

## Woodcraft THREE | 45' LOT • 2,907 SQ.FT.