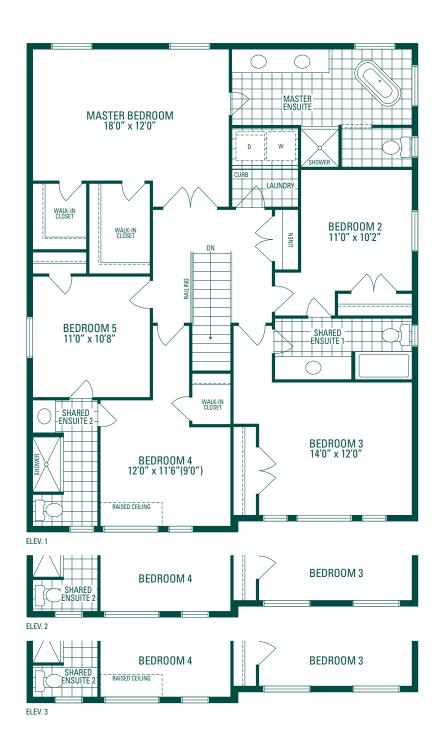

## Wooderoft THREE | 45' LOT • 2,907 SQ.FT.

**ELEVATION 2** 

**ELEVATION 3** 

Orientation of home may be reversed and purchaser agrees to accept the same. Steps and porches may vary at any exterior entrance ways due to grading variance. Actual usable floor space may vary from the stated floor areas. All renderings are artists concept.

## Woodcraft THREE | 45' LOT • 2,907 SQ.FT.

## 5 BEDROOM UPPER LEVEL OPTION