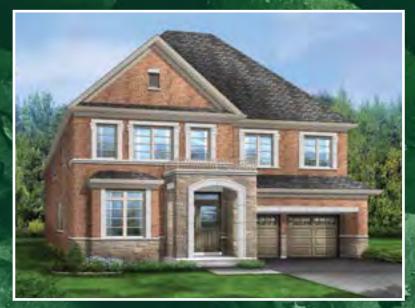

## Wooderoft THREE | 45' LOT • 2,907 SQ.FT.

**ELEVATION 2** 

**ELEVATION 3** 

Orientation of home may be reversed and purchaser agrees to accept the same. Steps and porches may vary at any exterior entrance ways due to grading variance. Actual usable floor space may vary from the stated floor areas. All renderings are artists concept.

## Woodcraft THREE | 45' LOT • 2,907 SQ.FT.