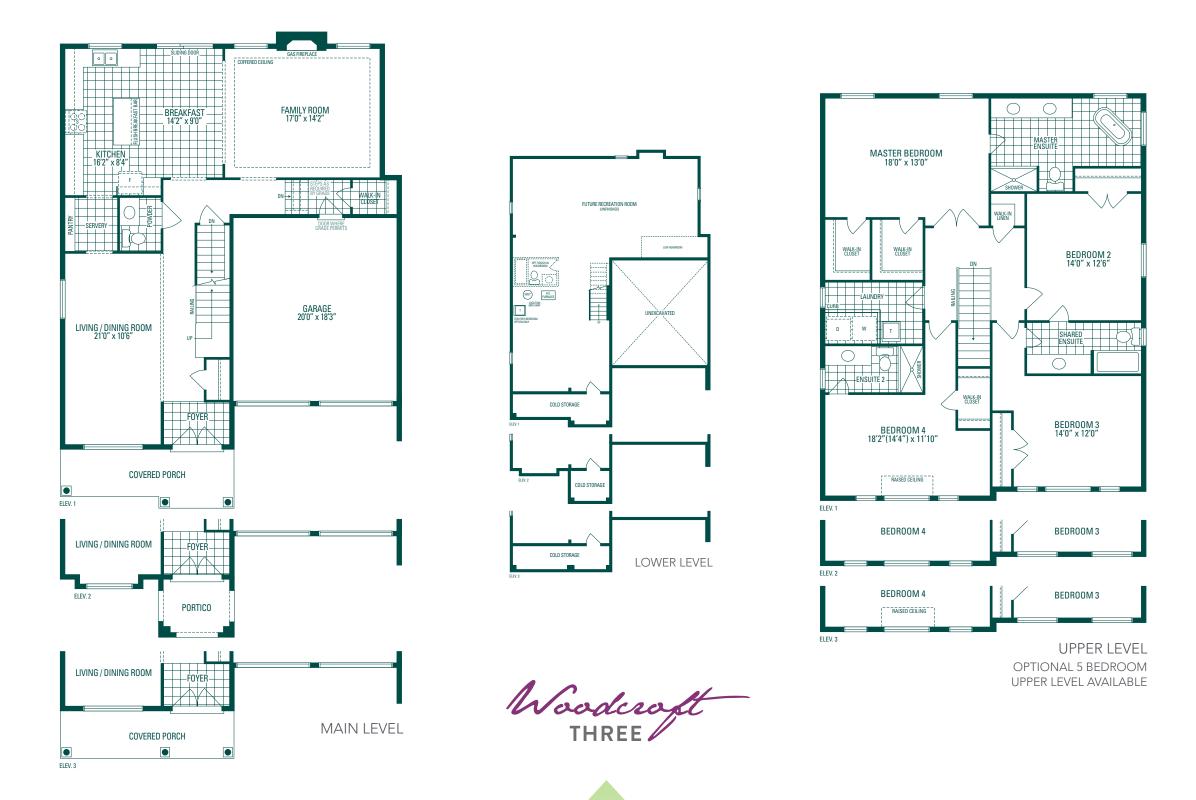

## Wooderoft THREE | 45' LOT • 2,907 SQ.FT.





**ELEVATION 2** 





**ELEVATION 3** 

Orientation of home may be reversed and purchaser agrees to accept the same. Steps and porches may vary at any exterior entrance ways due to grading variance. Actual usable floor space may vary from the stated floor areas. All renderings are artists concept.

Dimensions, specifications and architectural detailing subject to modifications. Roofline and adjoining model types may vary due to siting. Appliances, furniture and furnishings not included. E. & O. E. March 2019



## Woodcraft THREE | 45' LOT • 2,907 SQ.FT.

## 5 BEDROOM UPPER LEVEL OPTION